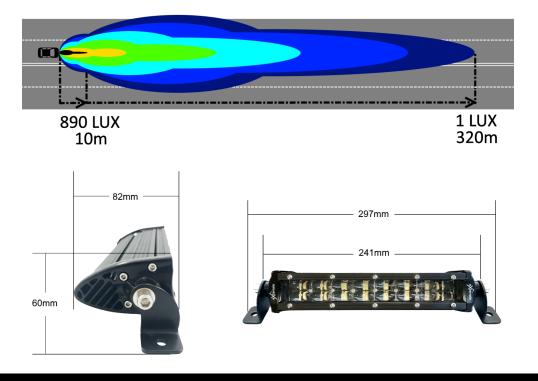

- Voltage: DC10-30V
- Power: 48W (3W x 16)
- Current: 1.6/0.8A
- Operating Temperature: 40° C~ 85°C
- Colour Temperature: 6500K
- Luminous Flux: 3840LM
- IP68 Waterproof
- Dimensions: 297 x 82 x 60 (mm)
- Lens: Lexan PC Shatterproof Front Cover
- Chassis: Die-cast Aluminium Alloy
- Finish: Anodised Polyester Powder Coating