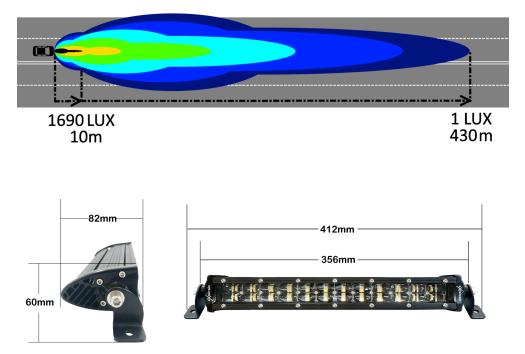

- Voltage: DC10-30V
- Power: 72W (3W x 24)
- Current: 2/1A
- Operating Temperature: 40°C ~ 85°C
- Colour Temperature: 6500K
- Luminous Flux: 5760LM
- IP68 Waterproof
- Dimensions: 412 x 82 x 60 (mm)
- Lens: Lexan PC Shatterproof Front Cover
- Chassis: Die-cast Aluminium Alloy
- Finish: Anodised Polyester Powder Coating