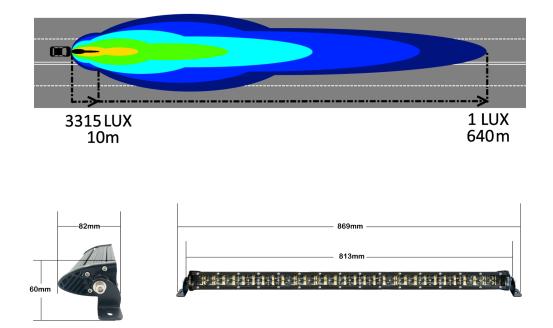

- Voltage: DC10-30V
- Power: 180W (3W x 60)
- Current: 4.2/2.1A
- Operating Temperature: 40°C ~ 85°C
- Colour Temperature: 6500K
- Luminous Flux: 14400LM
- IP68 Waterproof
- Dimensions: 869 x 82 x 60 (mm)
- Lens: Lexan PC Shatterproof Front Cover
- Chassis: Die-cast Aluminium Alloy
- Finish: Anodised Polyester Powder Coating