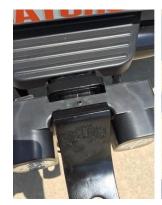

### **How to Mount**

- 1. Remove tow bar tongue from receiver.
- 2. Place HitchL24 Reverse Light onto tow bar tongue.
- 3. Fit onto tow bar tongue into receiver.