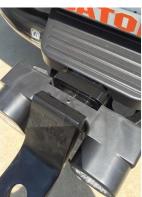

### **How to Mount**

- 1. Remove tow bar tongue from receiver.
- 2. Place HitchL24 Reverse Light onto tow bar tongue.
- 3. Fit onto tow bar tongue into receiver.