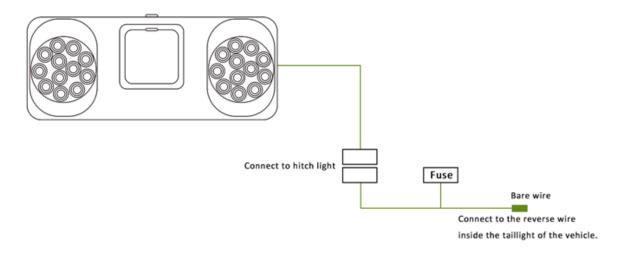

# Product Installation Connector and wiring

This device comes with a built in connector.

See below diagram