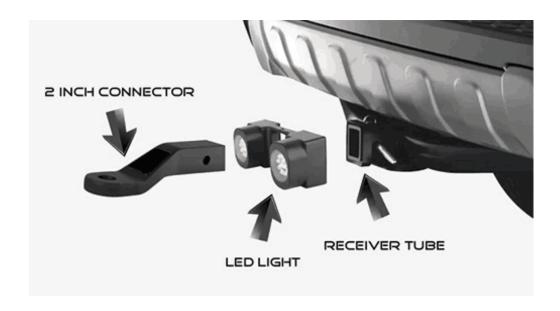

### **How to Mount**

- 1. Remove tow bar tongue from receiver.
- 2. Place HitchL24 Reverse Light onto tow bar tongue.
- 3. Fit onto tow bar tongue into receiver.

• IP 67 Waterproof

• Includes lock in screw

• Hitch receiver: 50mm x 50mm

• Built-in connector and wiring loom

Material: PlasticFinish: Black