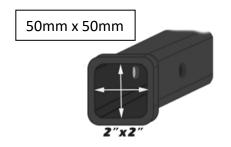

### **Dimensions**

This HitchL24 Reverse Light is designed to be compatible with most vehicles with 2" / 50mm hitch receiver.

• IP 67 Waterproof

• Includes lock in screw

• Hitch receiver: 50mm x 50mm

• Built-in connector and wiring loom

Material: PlasticFinish: Black