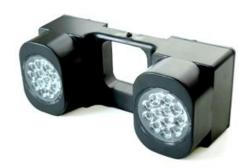

# 24W REVERSE **HITCH LIGHT**

## **Specifications**

• Voltage: 12V Only

• Power: 24W 2 x (12 x 1W)

Current: 2AOn/Off Switch

• Reverse Polarity Protection

Shock Resistance

• Operating Temperature: - 40 ~ 85 °

• Colour Temperature: 6000K

• IP 67 Waterproof

• Includes lock in screw

• Hitch receiver: 50mm x 50mm

• Built-in connector and wiring loom

Material: PlasticFinish: Black